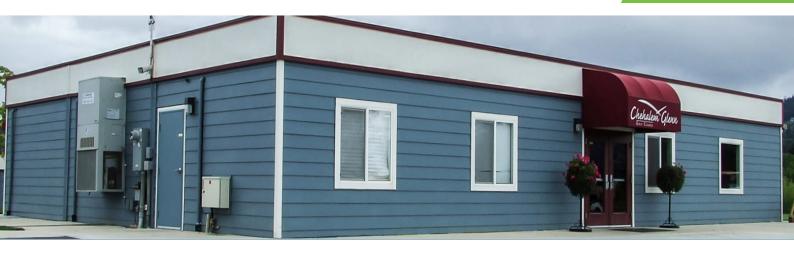

## **CHEHALEM GOLF**

Newberg, OR

Chehalem Glenn Golf Course in Newberg OR was looking for a clubhouse and cart storage with maintenance space. Modern designed two complimenting structures. The clubhouse includes a pro shop, a spacious interior dining area, and a cozy covered dining patio. The separate cart storage building includes individual cart garages with roll up doors for members' carts, as well as over 3,200 sq.ft. of covered parking for the club's fleet. Each parking space includes are charging station to keep the carts in active daily use. A service and repair shop, parts storage and office put storage and maintenance under one convenient roof with a concrete slab floor for easy care.