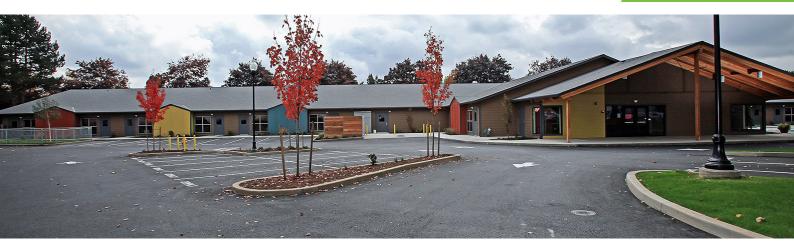

## **OCDC HILLSBORO**

Hillsboro, OR

Oregon Childhood Development Coalition (OCDC) has constructed many modular education facilities in partnership with Modern. Each building reflects the personality of the community that it serves. This building features covered play areas to keep students active in the rainy Northwest season and a cutting-edge design to utilize space efficiency, all while blending the building with the site's natural features and existing foliage. The same type of care went into choosing finishes, including green flooring, LowE windows (vital considering the amount of daylight involved), reclaimed lumber fencing and innovative playground equipment.