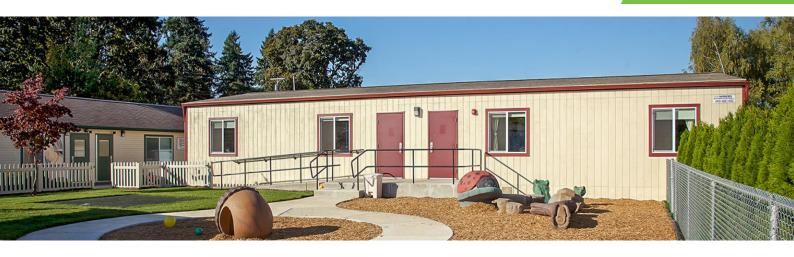

## **OCDC CONCORDIA**

Salem, OR

The Oregon Child Development Coalition (OCDC), who provides childcare services to underserved and low-income families. OCDC acquired an existing church-based daycare facility in Salem, Oregon and immediately contracted with Modern to add six additional classrooms to the small campus that originally had five classrooms. Modern provided complete turnkey services including: Permits, utility connections, phone, data, security and fire alarm systems, sidewalks and ramps, as well as landscaping and fencing for the playground. The classrooms all included restrooms, solid surface flooring and wall panels, extensive storage cabinets to create a long lasting, sustainable teaching and learning environment.

## **PROJECT HIGHLIGHTS**

- The building has dimensions of 28'x64'.
- The building area was 1792 square feet.
- The foundation is Block and Level.