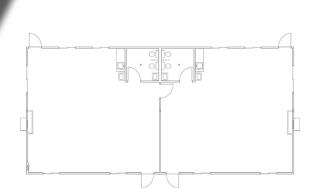

## **PROJECT HIGHLIGHTS**

- The building has dimensions of 28'x64'.
- The building area was 1792 square feet.
- The foundation is Block and Level.