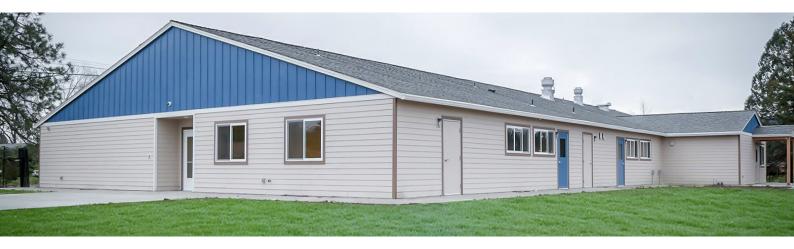

## **KIDCO LEBANON**

Lebanon, OR

Kids and Company (KidCo) is a single purpose non-profit head start program that serves thousands of need-based children around the Northwest. As part of their ongoing expansion, KidCo needed a new facility to increase service hours for children and parents the community of Lebanon, Oregon. After having to tango with the local jurisdiction for some time, KidCo was able to get the building approvals and Modern was able to get the building up and running within a matter of weeks. Today the building has increased their service hours to 6.25 hours per day and employ's 33% of local parents who qualify for the Head Start Program.

## **PROJECT HIGHLIGHTS**

- The building has dimensions of 82'x153'.
- The building area was 12546 square feet.
- The foundation is Stem Wall.