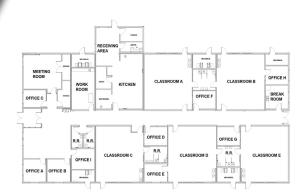

## **KIDCO LEBANON**

Lebanon, OR

Kids and Company (KidCo) is a single purpose non-profit head start program that serves thousands of need-based children around the Northwest. As part of their ongoing expansion, KidCo needed a new facility to increase service hours for children and parents the community of Lebanon, Oregon. After having to tango with the local jurisdiction for some time, KidCo was able to get the building approvals and Modern was able to get the building up and running within a matter of weeks. Today the building has increased their service hours to 6.25 hours per day and employ's 33% of local parents who qualify for the Head Start Program.

## **PROJECT HIGHLIGHTS**

- The building has dimensions of 82'x153'.
- The building area was 12546 square feet.
- The foundation is Stem Wall.