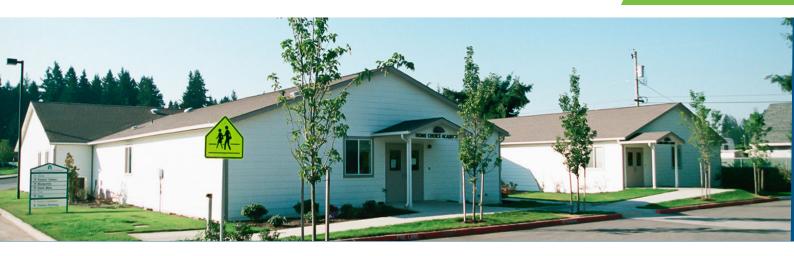

## **HOME CHOICE ACADEMY**

Vancouver, WA

Home Choice Academy is one of the many facilities Modern has built for Evergreen School District. A special challenge with this 16-module, 13,290 sq ft building was to combine the dual purposes of housing the district's internet academy & part time schooling connection for home schooled students. Each module was crane lifted & set onto a stem wall foundation & then completed with a site built, 4 in 12 pitch roof system. The central heating is supported by a split system that includes pad mounted compressors and attic mounted air handlers. Utilized by 200 students per day, the building has six miles of data cabling installed in classrooms, administrative and office spaces throughout.