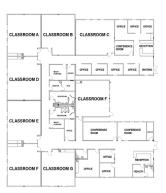

## **HOME CHOICE ACADEMY**

Vancouver, WA

Home Choice Academy is one of the many facilities Modern has built for Evergreen School District. A special challenge with this 16-module, 13,290 sq ft building was to combine the dual purposes of housing the district's internet academy & part time schooling connection for home schooled students. Each module was crane lifted & set onto a stem wall foundation & then completed with a site built, 4 in 12 pitch roof system. The central heating is supported by a split system that includes pad mounted compressors and attic mounted air handlers. Utilized by 200 students per day, the building has six miles of data cabling installed in classrooms, administrative and office spaces throughout.

## **PROJECT HIGHLIGHTS**

- The building has dimensions of 64'x210'.
- The building area was 13440 square feet.
- The foundation is Post & Beam.