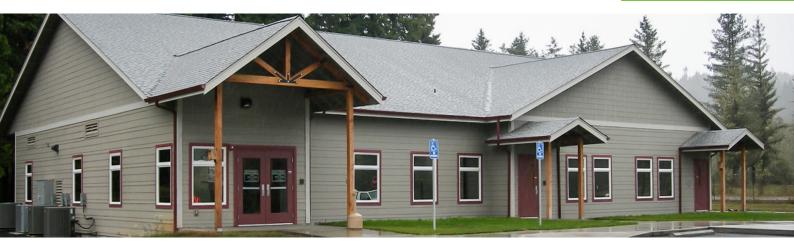

## DORENA LAKE GRC OFFICE Cottage Grove, OR

The U.S. Forest Service contracted through GSA for a new office and conference center in Dorena, OR. Modern provided a turnkey project that included all design and construction for the facility and the site, resulting in significant savings. Geo-technical reports revealed the site had a high water title and low-bearing pressure. Modern's in-house engineers provided a solution through a caisson supported grade beam foundation. Insufficient potable water at the site required that the water supply system be augmented with a pressure assist pump system to provide for adequate pressure. Modern's design assured the Forest Service a stable and long lasting foundation.

## **PROJECT HIGHLIGHTS**

- The building has dimensions of 84'x60'.
- The building area was 5040 square feet.
- The foundation is Stem Wall.