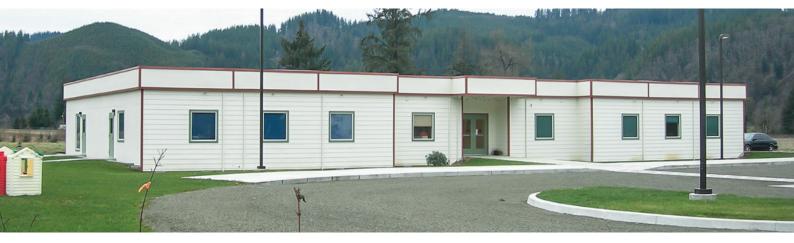

## CEDAR CREEK CHILD CARE CENTER Hebo, OR

Cedar Creek Child Care Center was a daycare facility located in remote Tillamook County. The facility was faced with losing the possibility of losing their entire building and needed a quick and cost-effective solution. Utilizing modular construction to accommodate the urgent timeline the building and custom foundation were completed simultaneously. Child sized restroom facilities, custom floor coverings, a computer lab and child level cabinetry were added to create a learning environment for children at a variety of developmental stages. A set of locking double hall doors allows access to only a portion of the building for use by the community. By partnering with Modern, Cedar Creek was able to meet its tight timeline and increase its capacity for future growth and community outreach.